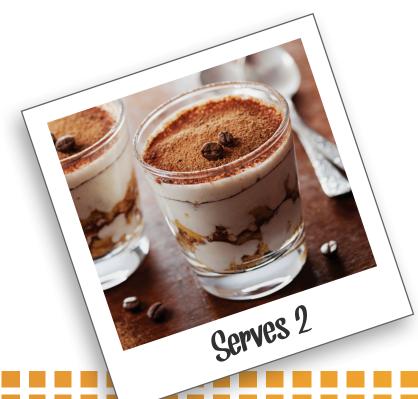

## MELLOW MOCHA MALLOW

## Directions:

Set aside 2 teaspoons wafer crumbs for topping. In a saucepan over medium heat combine marshmallows, water and coffee granules, stirring often until marshmallows are melted.

Allow to cool completely, and then gently fold in whipped cream. Spoon 3 tablespoons of marshmallow mixture into each glass; then top with 1 tablespoon wafer crumbs.

Repeat layers. Top with remaining marshmallow mixture and sprinkle with reserved crumbs. Refrigerate well before serving.